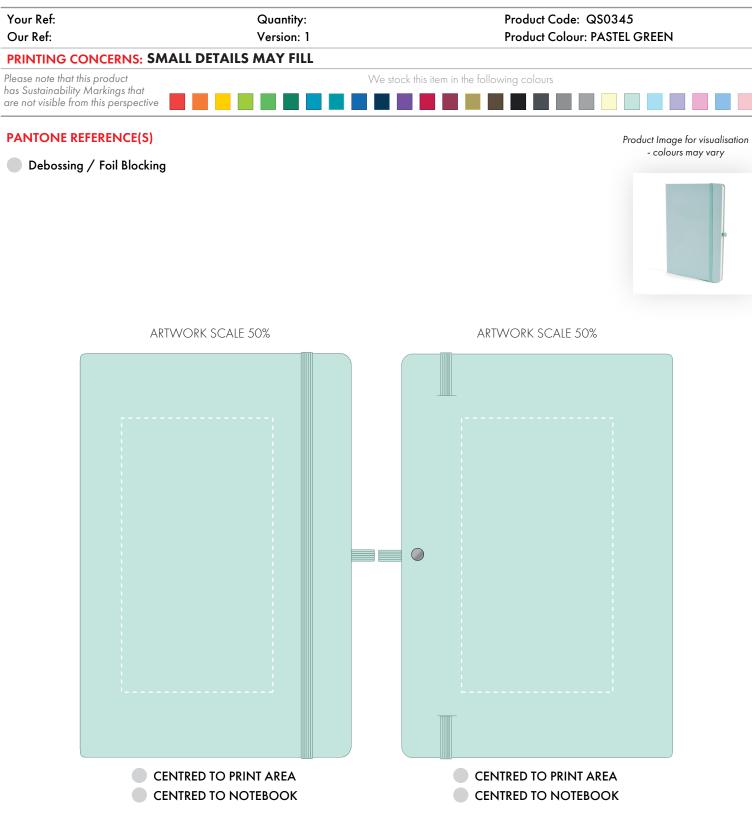

Product and Artwork Proof

The dashed line is to demonstrate print area and will not appear on your printed item

| ARTWORK SCALE 100%<br>Max print area: 145mm x 80mm | A<br>N | RTWORK SCALE 100%<br>Aax print area: 145mm x 80mm |  |
|----------------------------------------------------|--------|---------------------------------------------------|--|
|                                                    |        |                                                   |  |
|                                                    |        |                                                   |  |
|                                                    |        |                                                   |  |
|                                                    |        |                                                   |  |
|                                                    |        |                                                   |  |
|                                                    |        |                                                   |  |
|                                                    |        |                                                   |  |
|                                                    |        |                                                   |  |
|                                                    |        |                                                   |  |
|                                                    |        |                                                   |  |
|                                                    |        |                                                   |  |
|                                                    |        |                                                   |  |
|                                                    |        |                                                   |  |
| l                                                  | : :    |                                                   |  |